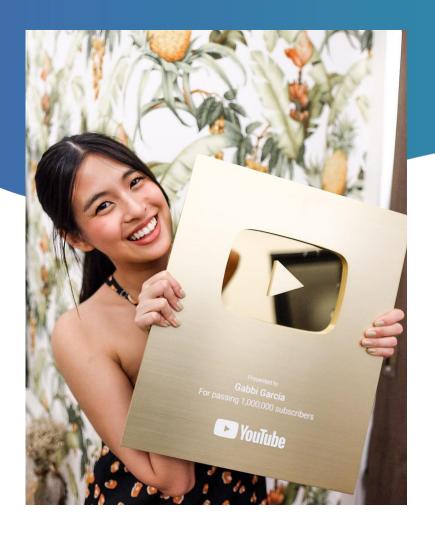

#### **Commemorate**

Employees are 3x's more likely to remember a recognition moment when a custom award is included.

Employees are also 12% more engaged!

**Each Custom Award Tells a Story** 

1M subscribers doesn't become real until the custom award is delivered!