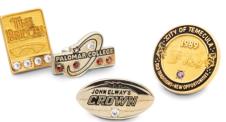

#### **Commemorate**

Employees are 3x's more likely to remember a recognition moment when a custom award is included.

Employees are also 12% more engaged!

**Each Custom Award Tells a Story** 

1M subscribers doesn't become real until the custom award is delivered!