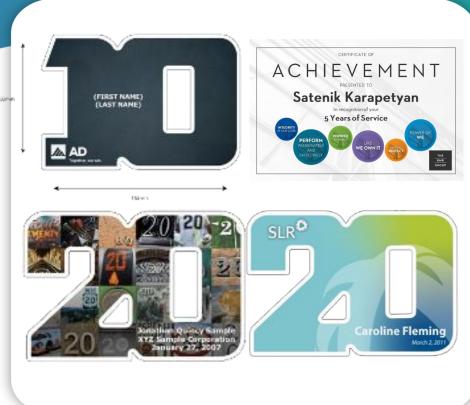

#### **Commemorate**

Employees are 3x's more likely to remember a recognition moment when a custom award is included.

Employees are also 12% more engaged!

**Each Custom Award Tells a Story** 

1M subscribers doesn't become real until the custom award is delivered!

#### **Milestone Best Practices**