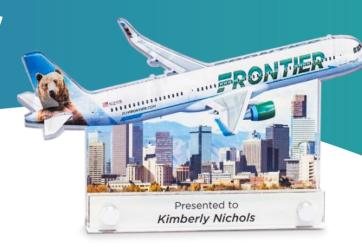

#### **Commemorate**

Employees are 3x's more likely to remember a recognition moment when a custom award is included.

Employees are also 12% more engaged!

**Each Custom Award Tells a Story** 

1M subscribers doesn't become real until the custom award is delivered!