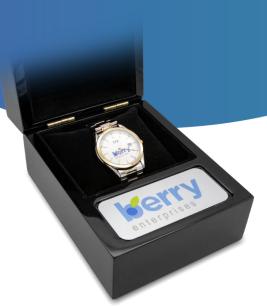

### **Budgeting Best Practices**

According to SHRM

\$30-50

investment per employee per year of service

For example, the average 3-year service award investment is \$120

- Tangible service award items are non-taxable to the employee
- Custom awards are 4 X's more meaningful than cash or gift cards, which are taxable