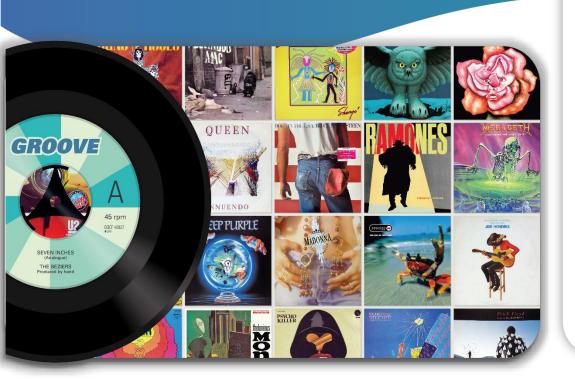

## What is truly meaningful to the new workers?

Over 43 Million Vinyl Albums Sold Last Year

Why??