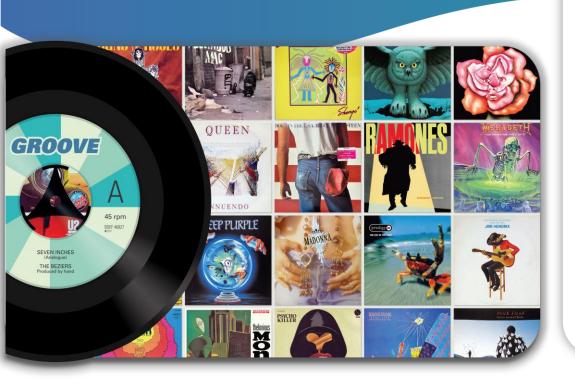

## What is truly meaningful to the new workers?

Over 43 Million Vinyl Albums Sold Last Year!

1M subscribers doesn't become real until the custom award is delivered!