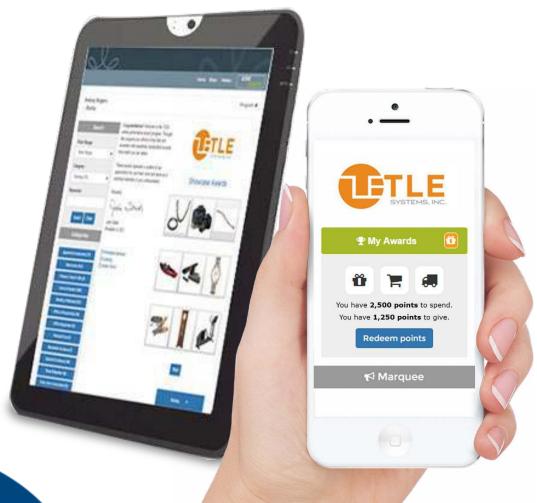

#### **Award Redemption**

Points-based gamification recognition module

Motivate & reward employees as they achieve goals

#### **Award Redemption**

Points-based performance recognition module

Employees earn points for the behaviors and contributions your organization values most.

Awarding points and redeeming awards is as quick as a click!