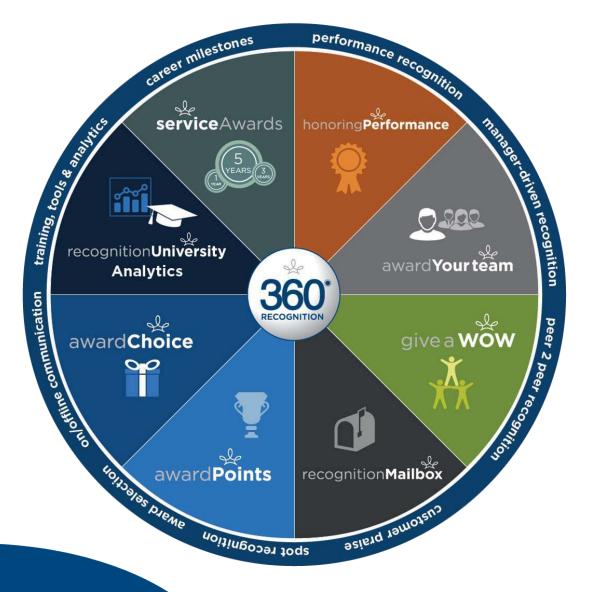

#### **360 Recognition Platform**

A Total Solution to Help You Build a Culture of Employee Recognition

One Hub =

Better Performance

#### **360 Recognition Platform**

A single hub houses all of your recognition initiatives and corporate awards from one easy-to-manage platform.