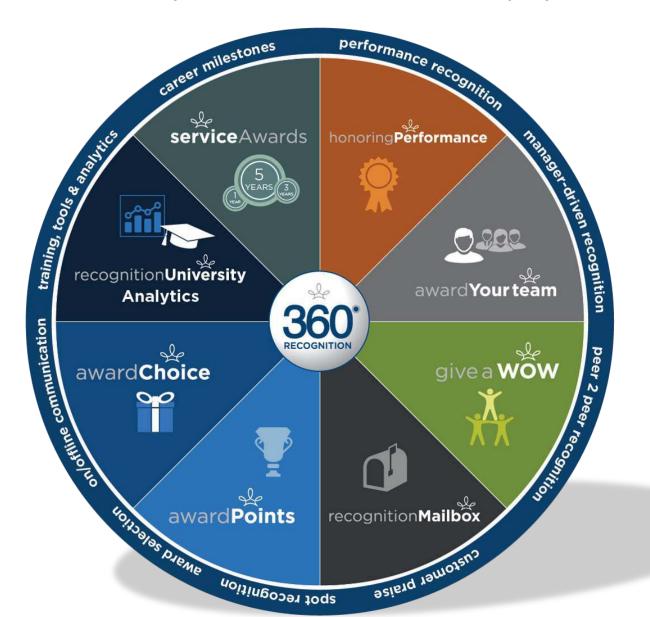

#### **360 Recognition Platform**

A Total Solution to Help You Build a Culture of Employee Recognition

One Hub =

Better Performance

#### **360 Recognition Platform**

A single hub houses all of your recognition initiatives and corporate awards from one easy-to-manage platform.