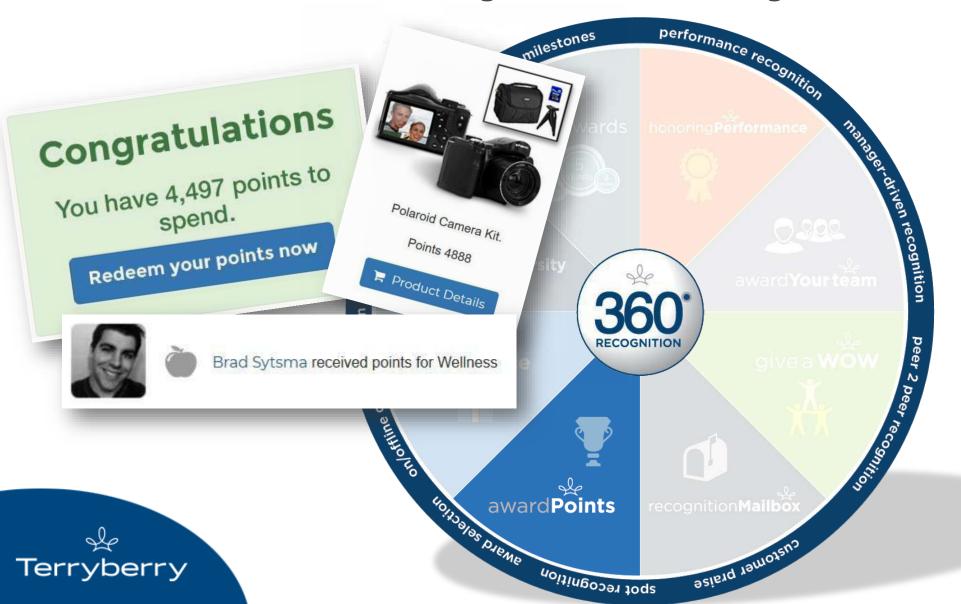

#### **Award Redemption**

Points-based gamification recognition module

Motivate & reward employees as they achieve goals

#### **Award Redemption**

Points-based performance recognition module

Employees earn points for the behaviors and contributions your organization values most.

Awarding points and redeeming awards is as quick as a click!