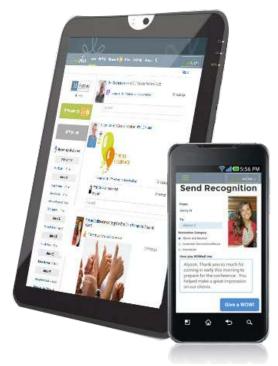

### **Award Redemption**

Points-based performance recognition module

Employees earn points for the behaviors and contributions your organization values most.

Awarding points and redeeming awards is as quick as a click!