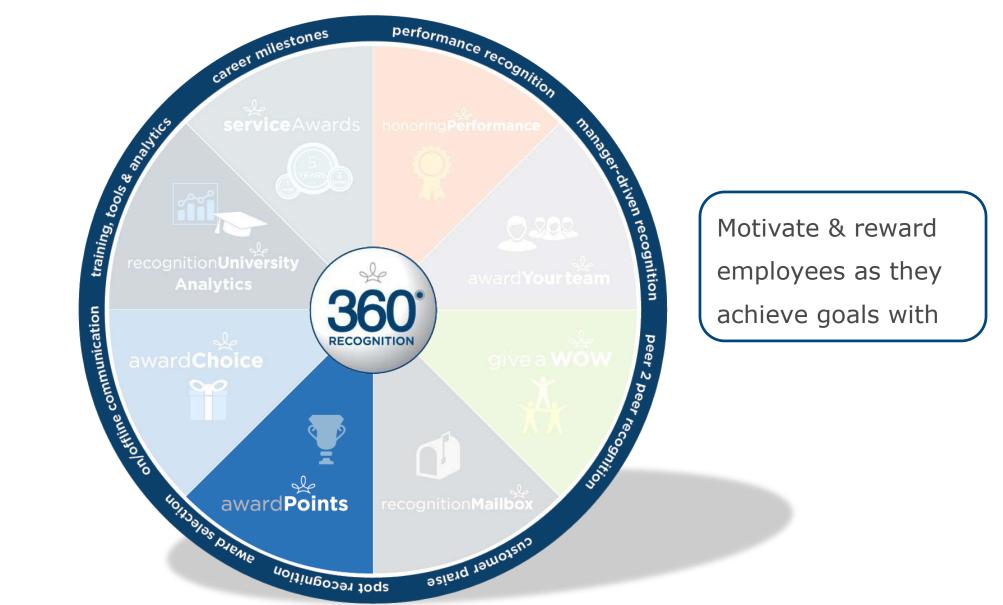

#### Points-based performance recognition module

Terryberry

### **Award Redemption**

Points-based performance recognition module

Employees earn points for the behaviors and contributions your organization values most.

Awarding points and redeeming awards is as quick as a click!