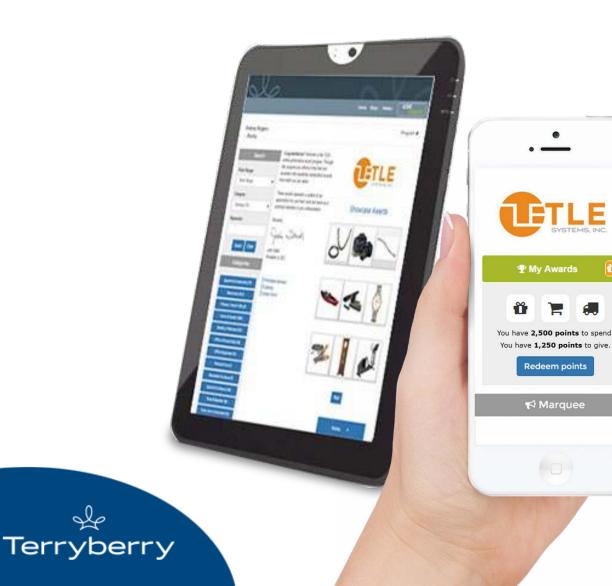

#### Points-based performance recognition module

Terryberry

### **Award Redemption**

Points-based performance recognition module

Employees earn points for the behaviors and contributions your organization values most.

Awarding points and redeeming awards is as quick as a click!