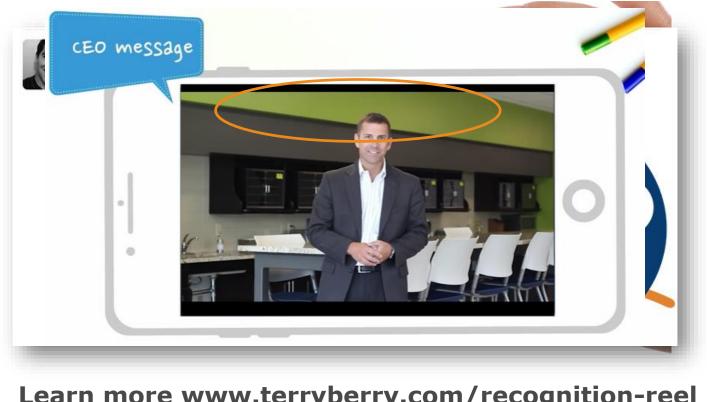

# **Recognition Reel**

The Recognition Reel builds personalized mini-films that showcase an individual's career achievements and successes. Service Anniversaries will never be the same!

Learn more <u>www.terryberry.com/recognition-reel</u>