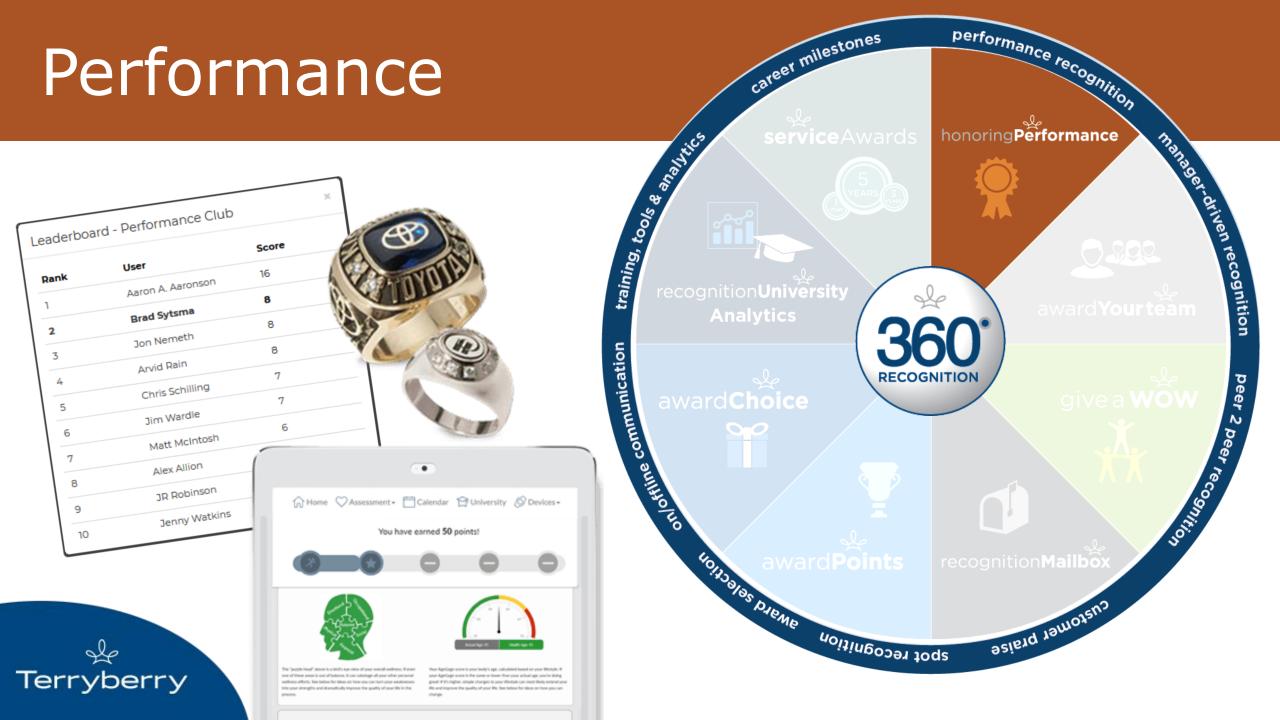

0 Recognition Specialist Terryberry







#### Have a question? Chat in and receive feedback immediately



# WOW us and Win!

*If we address your question live, you'll receive a complimentary copy of "The WOW! Workplace" by Mike Byam.* 





Q & A will take place at the end of the webcast, but you can submit questions any time using your tool tray on the right side of your screen.



# POLL

# Which of the Following Types of Recognition are Actively Supported in Your Organization?

- a. Service Anniversary Awards
- b. Peer-to-Peer Recognition
- c. Performance Benchmarks (sales/safety/wellness, etc.)
- d. Customer Feedback & Praise
- e. Management-Driven Recognition



#### **360 Recognition Platform**

A Total Solution to Help You Build a Culture of Employee Recognition



Terryberry











# Gamification

Congratulations

You have 4,497 points to

spend.

Redeem your points now

RECOGNITION

performance recognition

əsierq rəmotzuz

manager-driven recognition

Peer 2 Peer <sup>recognition</sup>

training, tools & eneutry

career milestones

awardPoints

spot recognition

onloffline communication

4013BIBS DIEME

Brad Sytsma received points for Wellness

Polaroid Camera Kit.

Points 4888

Product Details









# **Mobile Applications**

Give recognition on the go!

The entire 360 platform is built in Responsive Design, guaranteeing all the same functionality of our desktop program on your tablet or smartphone. Send Recognition From: Keldey R Iomination Category: Above & Beyond Customer Service Excellence O INVANANOU How You WOW'ed! me: Jenny, thank you so much tor