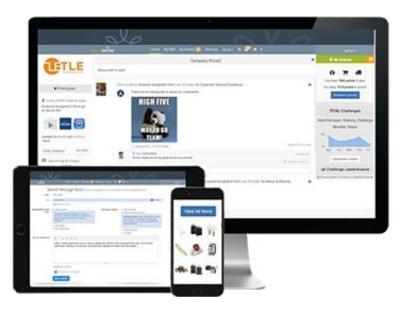

# **Mobile Applications**

Give recognition on the go!

The entire 360 platform is built in Responsive Design, guaranteeing all the same functionality of our desktop program on your tablet or smartphone. Send Recognition From: Keldey R Iomination Category: Above & Beyond Customer Service Excellence O INVANANOU How You WOW'ed! me: Jenny, thank you so much tor comin In early this morning to pressire for the conference. You helped make a yreat impression on our dients. Give a WOW

Nominate a coworker, send an eCard, browse the recognition feed, and more all from your phone or tablet.

Terryberry