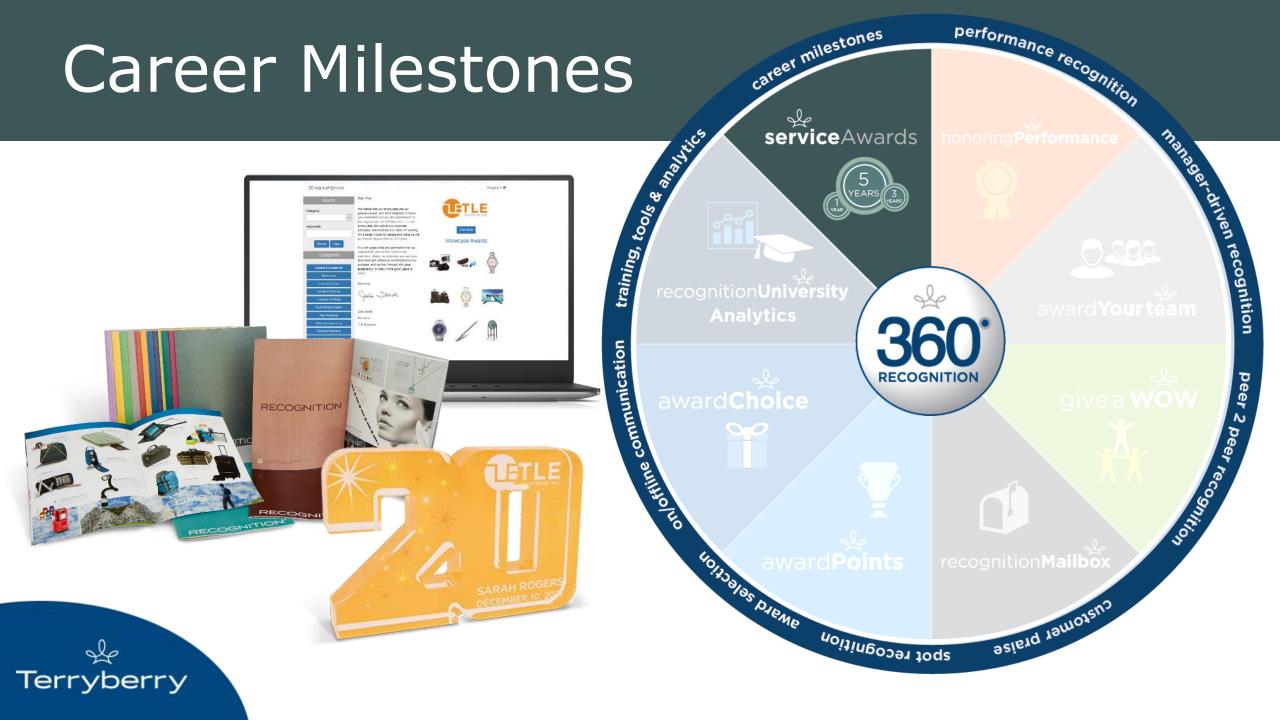

# **Recognition Reel**

The Recognition Reel builds personalized mini-films that showcase an individual's career achievements and successes. Service Anniversaries will never be the same!

Learn more <u>www.terryberry.com/recognition-reel</u>