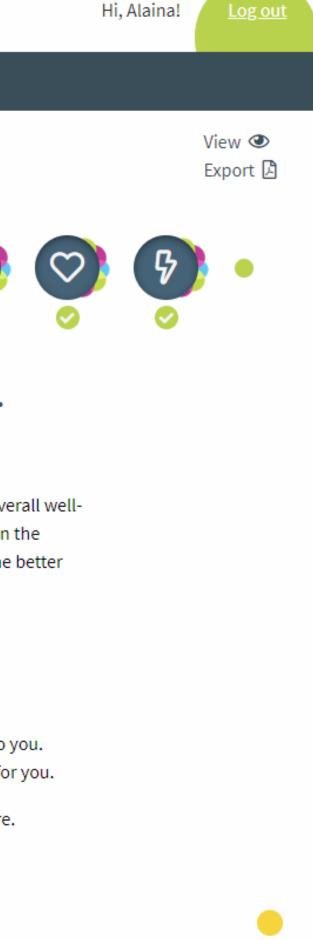

#### Share my uMap

Feeling connected to your coworkers and building relationships in the workplace allows you to be more in tune with the overall wellbeing of your organization. Sharing your uMap<sup>™</sup> is one way to begin that journey. Choose to share publicly with everyone in the organization or choose to just share with your manager and direct reports. It's totally up to you, but the more you share, the better we connect.

Share my uMap with everyone.

Share my uMap with my manager and direct reports.