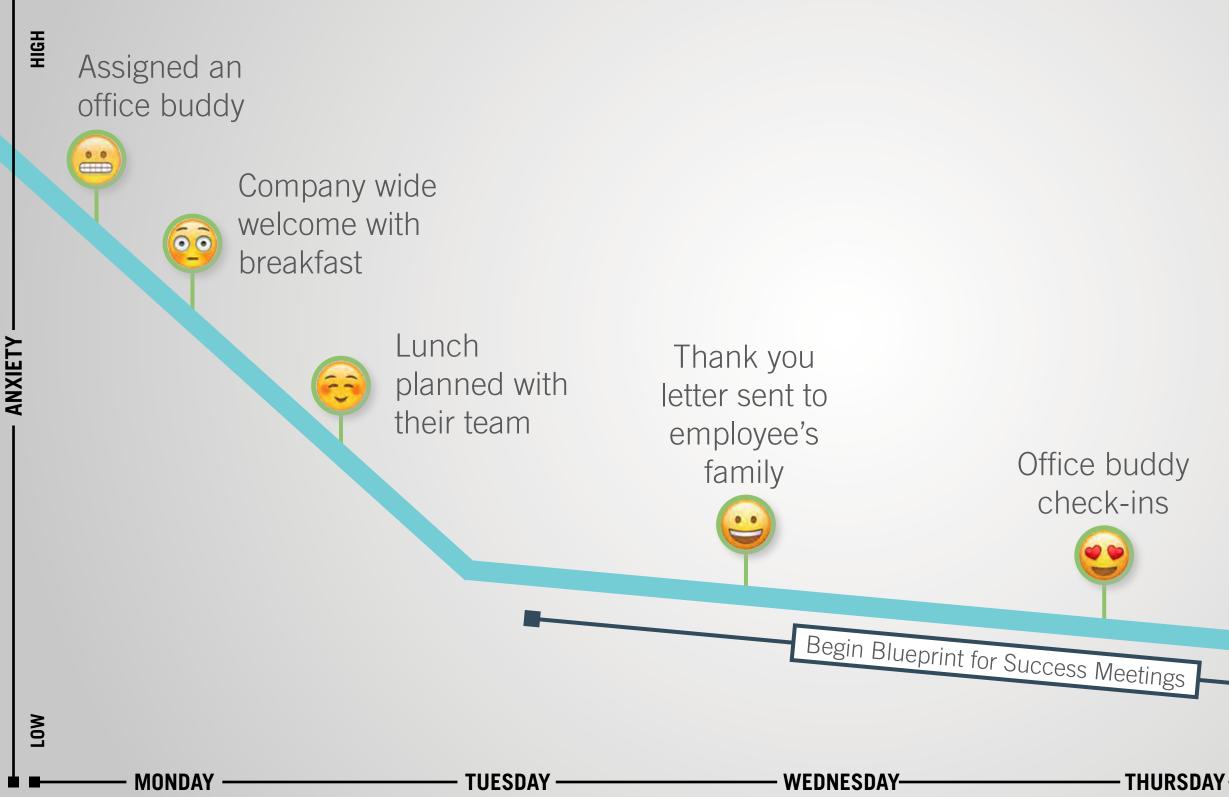

## **CONGRATS! WE ARE PUTTING YOU IN CHARGE OF ANOTHER HUMAN!**

You have been chosen to be an office buddy for Bryan Ray. He is starting on Monday, July 16th at 8:00 AM. His office is located in EV Group, across from Mike P.

#### **PRIOR TO THEIR ARRIVAL:**

- Please get them a card welcoming them to the team. Also, you will need to get » them a small gift. This is not something big, just a nice gesture – ie. Flowers, candy, notebook, coffee mug, etc.
- Setup lunch on their first day with them, yourself and the 5 EC members. »

#### **DAY OF ARRIVAL:**

- You are responsible for greeting them when they arrive. You will also need » to show them where their office and your office is located, where the closest restroom is, and where the breakroom is.
- Review their first day schedule. »
- Walk them down to Rachel's office » so she can review the Blueprint for Success program.
- Check in throughout the day to see if » they have any questions.

#### FOLLOW-UP:

- Check in at least once a day through » the first week.
- Setup a lunch meeting after 30 days to » see how things are going.

#### **"THE ROPES"**

- What do most people do for lunch? »
- Should I be early for meetings? »
- Casual Fridays and what that means at EV. »

## THE OFFICE **BUDDY SYSTEM**