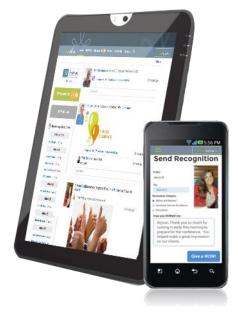

# **Mobile Applications**

### Give recognition on the go!

The entire 360 platform is built in Responsive Design, guaranteeing all the same functionality of our desktop program on your tablet or smartphone.

Nominate a coworker, send an eCard, browse the recognition feed, and more all from your phone or tablet.