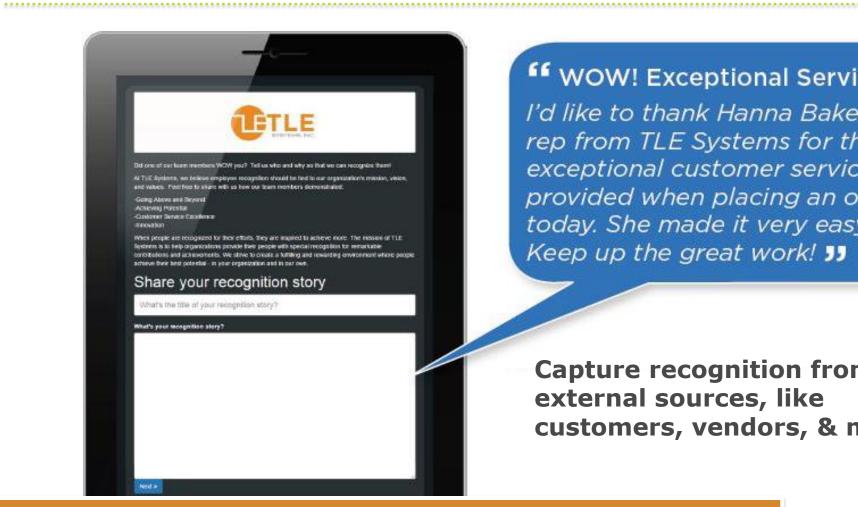

### **Customer Feedback**

#### **G** WOW! Exceptional Service!

I'd like to thank Hanna Baker, our rep from TLE Systems for the exceptional customer service she provided when placing an order today. She made it very easy! Keep up the great work!

**Capture recognition from** external sources, like customers, vendors, & more!

Learn more <u>www.terryberryreward.com/recognition-mailbox</u>

**Terryberry**reward