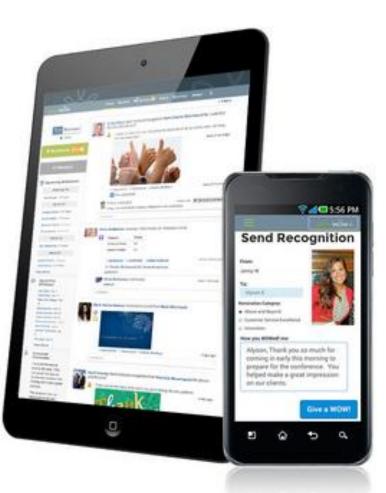

# **Mobile Applications**

### Give recognition on the go!

The entire 360 platform is built in Responsive Design, guaranteeing all the same functionality of our desktop program on your tablet or smartphone.

Nominate a coworker, send an eCard, browse the recognition feed, and more all from your phone or tablet.