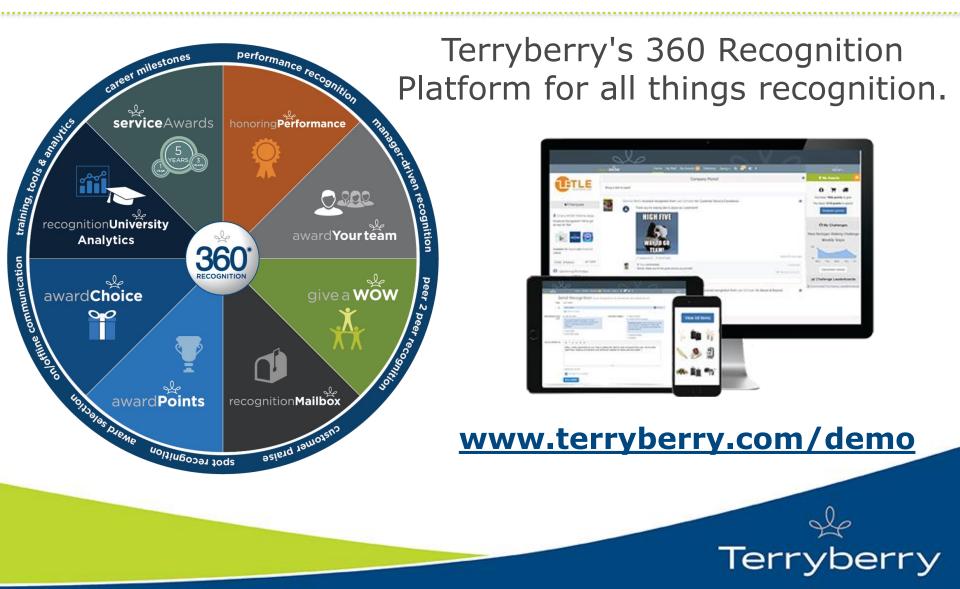

### **360 Recognition Platform**

A Total Solution to Help You Build a Culture of Employee Recognition