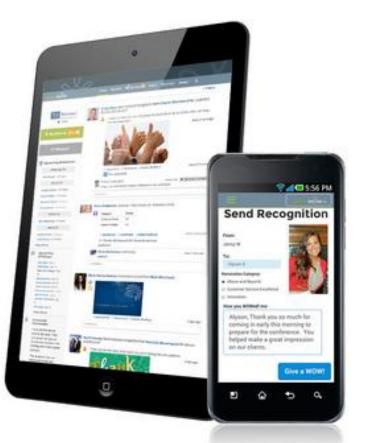

# **Mobile Applications**

### Give recognition on the go!

The entire 360 platform is built in Responsive Design, guaranteeing all the same functionality of our desktop program on your tablet or smartphone.

Nominate a coworker, send an eCard, browse the recognition feed, and more all from your phone or tablet.