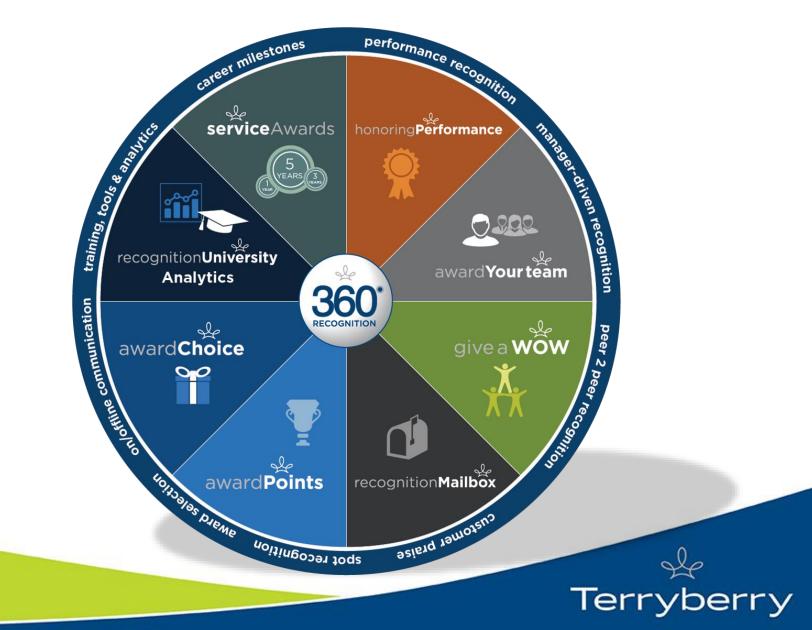

### **360 Recognition Platform**

A Total Solution to Help You Build a Culture of Employee Recognition