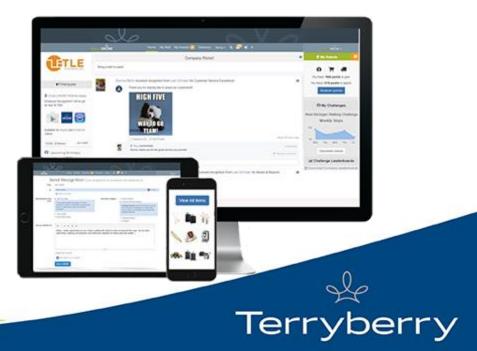

# **Mobile Applications**

### Give recognition on the go!

The entire 360 platform is built in Responsive Design, guaranteeing all the same functionality of our desktop program on your tablet or smartphone.

Nominate a coworker, send an eCard, browse the recognition feed, and more all from your phone or tablet.