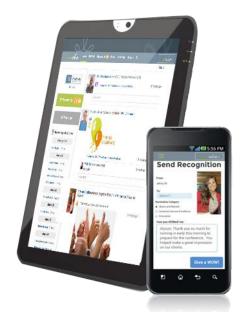

## **Mobile Applications**

#### Give recognition on the go!

The entire 360 platform is built in Responsive Design, guaranteeing all the same functionality of our desktop program on your tablet or smartphone.

Nominate a coworker, send an eCard, browse the recognition feed, and more all from your phone or tablet.