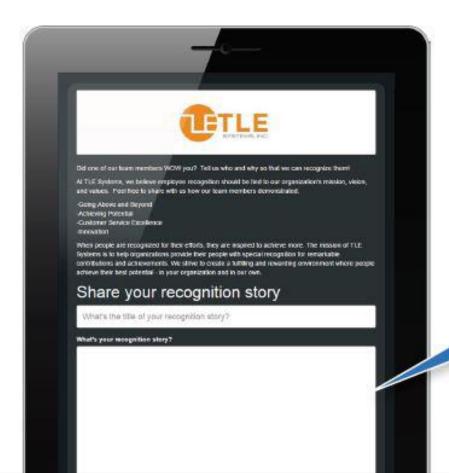

#### **Customer Feedback**

I'd like to thank Hanna Baker, our rep from TLE Systems for the exceptional customer service she provided when placing an order today. She made it very easy!

Keep up the great work!

Capture recognition from external sources, like customers, vendors, & more!

Learn more <u>www.terryberryreward.com/recognition-mailbox</u>