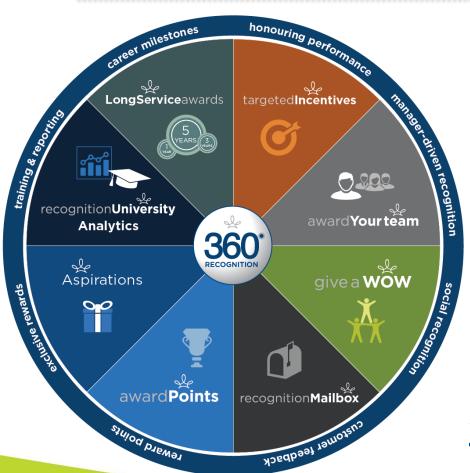

## Which of the Following Types of Recognition are Actively Supported in Your Company?

- a. Long/Loyal Service Awards
- b. Peer-to-Peer/Social Recognition
- c. Performance Benchmarks (Sales/Safety/Wellness, etc.)
- d. Going the Extra-Mile Recognition
- e. Management-Driven Recognition