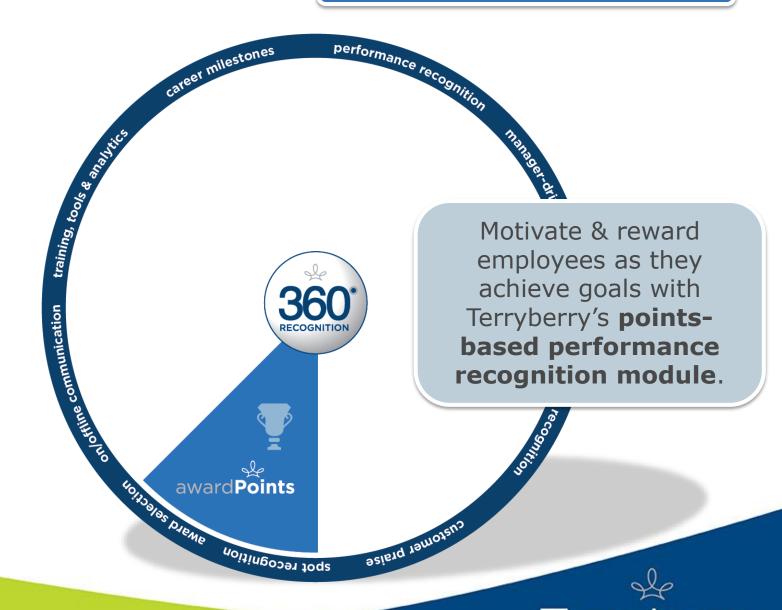

#### **Award Redemption**

#### **Award Redemption**

Employees earn points for the behaviors and contributions your organization values most. Awarding points and redeeming awards is as quick as a click!