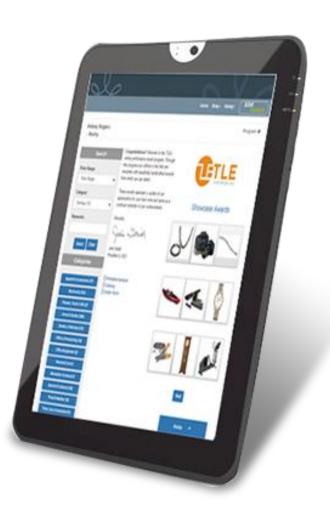

#### **Award Redemption**

#### **Award Redemption**

Employees earn points for the behaviors and contributions your organization values most. Awarding points and redeeming awards is as quick as a click!