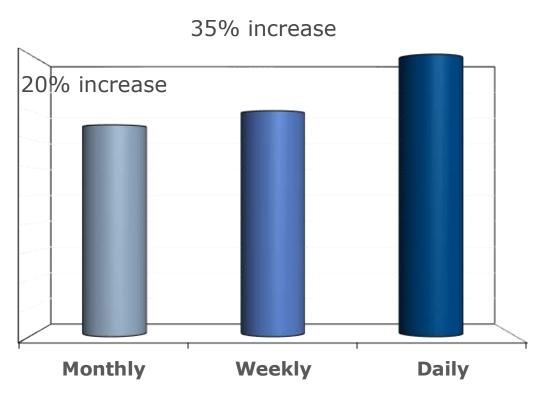

#### **The Communication Perspective:**

- of senior leaders believe that their employees are recognized on a monthly basis.
- of managers report recognition happens monthly.
- of individual contributors report that their peers are recognized monthly.

Shadovits, Human Resource Executive Magazine, Sept 16, 2012