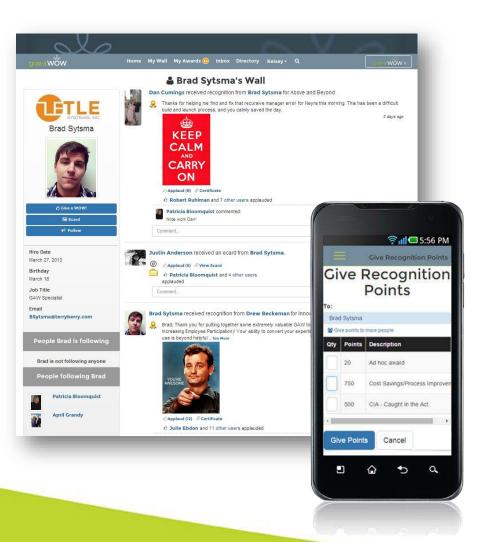

#### **Powerful Informal Recognition**

#### **Recent trends:**

- No More "Employee of
- the Month"
- Points-based recognition
- > P2P Recognition
- Total Recognition Platforms