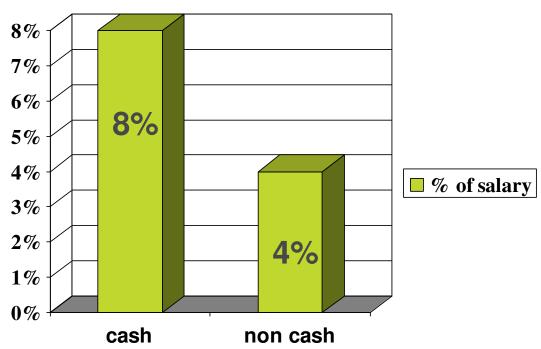

#### Why Not Cash?

How much does it cost to impact behavior?

<sup>&</sup>lt;sup>1</sup>American Productivity and Quality Center, Motivation Strategies, Potentials Magazine