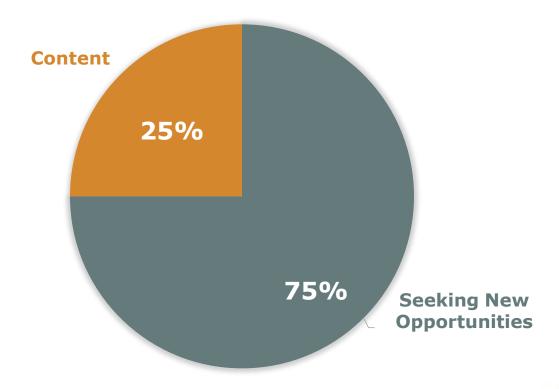

#### INTENTIONS TO LEAVE

Percentage of full-time employees either open to or actively searching for new job opportunities this year

CareerBuilder's Candidate Behavior study, 2016