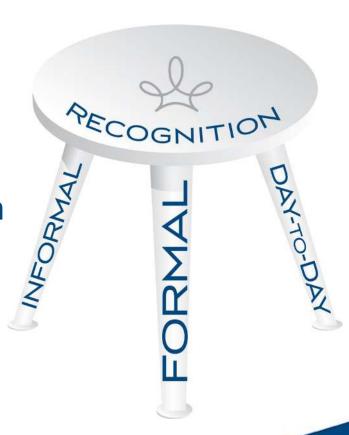

#### **Establish a Recognition Strategy**

- Align with business goals
- Gain leadership support
- Address the 3 tiers of recognition

Read your organization's mission statement. Does it mesh with how employees are recognized? Do recognition awards reinforce <a href="Attitudes">Attitudes</a>, <a href="Behaviors">Behaviors</a>, <a href="& Contributions">& Contributions</a> that move your business toward its goals?

#### **Informal**

- Casual structure, defined criteria
- Often supervisordriven
- Frequently minimal investment
- Points-based solutions

JAMA MADE

#### **Day-to-Day**

- Manager/Employee interactions
- Peer/Peer interactions

#### **Formal**

- Structured recognition for defined criteria
- Significant awards for significant achievements